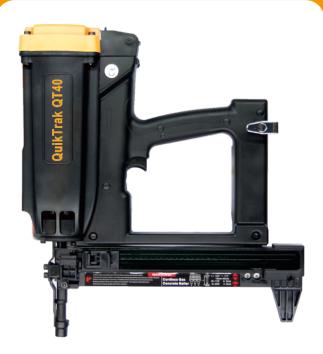

## **QT40**Gas Concrete Nailer

#### **Features:**

- Lightweight, Compact Design
- 2 x Li-ion Battery
- Quick Recharging Tech
- Dry Firing Lockout
- Easy to Clean
- Quick Access Fuel Cell Chamber

Another Quality Tool from Quikload

Visit WWW.SUPAFIXINGS.COM for more products & information!