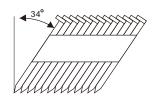

### Quikload

Gas Nailer Expert

Use Quikload 34° paper tape nails for ultimate tool performance!

Bright, Silver or Hot Dipped Galvanized coating for premium corrosion protection!

Strips won't break!

No flying debris!

#### Applicable Fasteners

| Min.    | Max.    |
|---------|---------|
| .266    | .303    |
| (6.8mm) | (7.7mm) |
| (a.8mm) | 7       |
| (a.9mm) |         |

Quikload 34° Paper Collated Clipped-Head Strip Nails