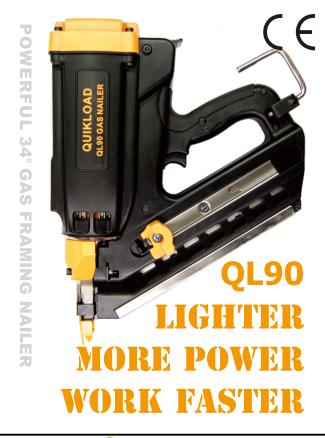

Maximum holding power!

Generic and comply with EN792-13!

Visit WWW.SUPAFIXINGS.COM for more products & information!

- Powerful, drives 50- 90mm nails
- Operates on fuel cell and cordless battery offering complete portability through elimination of air hose and compressor
- Fast and efficient, drives up to 2 nails per second and 1000 nails per hour
- Adjustable depth of drive nose piece ensures proper nail depth with various materials

#### **QL90 Specifications:**

Dimensions: 306(L)x390(H)x109(W)Weight: 3.3Kg includes battery

Load Capacity: 48 nails

• Firing Mode: Full Sequential Actuation

Battery: Li-ion 7.4v 1.2Ah

Recharge Time: 120 minutes